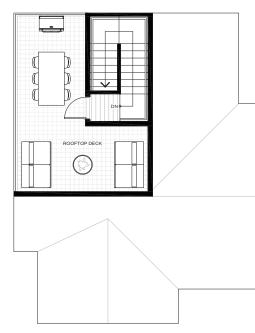

# PLAN C4

# 4 Bedroom + Den & 2 Full Bath + 2 Half Washrooms

Interior 1,920sqft

Rooftop Deck 215 sqft

Garage 425 sqft

**Total** 2,560 sqft

## **ROOFTOP DECK**

The developer reserves the right to make changes, modifications or substitutions to the building design, specifications, and floor plans should they be necessary. Final floor plans may be mirror images of the Floor plans shown. Square footage and room sizes are based on the preliminary survey measurements. Sizes are approximate and actual square footage may vary from the final survey and architectural drawings. E.&O.E.