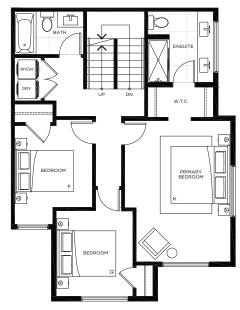

# PLAN C4

# 4 Bedroom + Den & 2 Full Bath + 2 Half Washrooms

Interior 1,920sqft

Rooftop Deck 215 sqft

Garage 425 sqft

**Total** 2,560 sqft

## **UPPER**