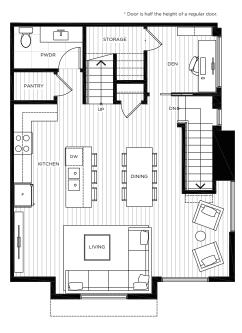

# PLAN C4

# 4 Bedroom + Den & 2 Full Bath + 2 Half Washrooms

Interior 1,920sqft

Rooftop Deck 215 sqft

Garage 425 sqft

**Total** 2,560 sqft

# **LOWER**

# PWDR BEDROOM F