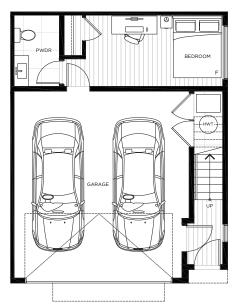

# PLAN C3

### 4 Bedroom + Den & 2 Full Bath + 2 Half Washrooms

Interior 1,885 sqft

Rooftop Deck 215 sqft

425 sqft Garage

Total 2,525 sqft



## **LOWER**

## MAIN

## **UPPER**

### **ROOFTOP DECK**













The developer reserves the right to make changes, modifications or substitutions to the building design, specifications, and floor plans should they be necessary. Final floor plans may be mirror images of the Floor plans shown. Square footage and room sizes are based on the preliminary survey measurements. Sizes are approximate and actual square footage may vary from the final survey and architectural drawings. E.&O.E.