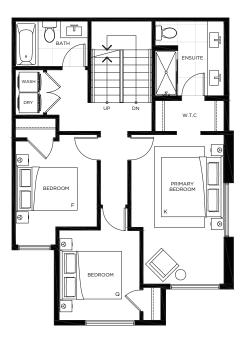

# PLAN C3

### 4 Bedroom + Den & 2 Full Bath + 2 Half Washrooms

Interior 1,885 sqft

Rooftop Deck 215 sqft

425 sqft Garage

Total 2,525 sqft



## **LOWER**

## MAIN

## **UPPER**

### **ROOFTOP DECK**













The developer reserves the right to make changes, modifications or substitutions to the building design, specifications, and floor plans should they be necessary. Final floor plans may be mirror images of the Floor plans shown. Square footage and room sizes are based on the preliminary survey measurements. Sizes are approximate and actual square footage may vary from the final survey and architectural drawings. E.&O.E.