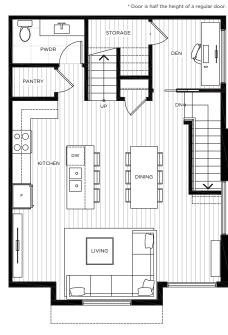

# PLAN C3

### 4 Bedroom + Den & 2 Full Bath + 2 Half Washrooms

Interior 1,885 sqft

Rooftop Deck 215 sqft

425 sqft Garage

Total 2,525 sqft



## **LOWER**

## MAIN

## **UPPER**

### **ROOFTOP DECK**













The developer reserves the right to make changes, modifications or substitutions to the building design, specifications, and floor plans should they be necessary. Final floor plans may be mirror images of the Floor plans shown. Square footage and room sizes are based on the preliminary survey measurements. Sizes are approximate and actual square footage may vary from the final survey and architectural drawings. E.&O.E.