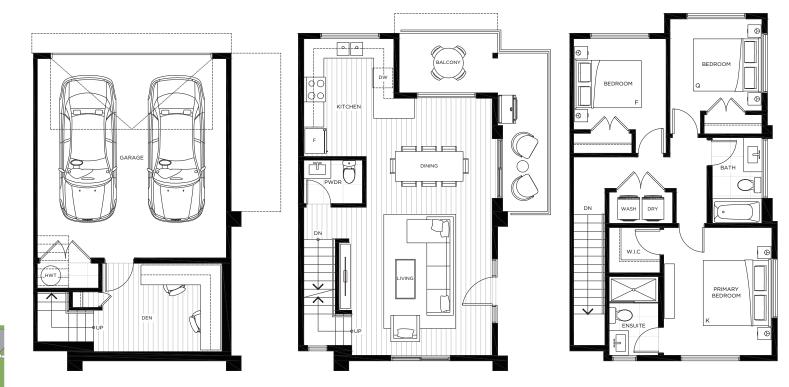

## PLAN B2

3 Bedroom + Den & 2.5 Bath

| Interior | 1,470 sqft |
|----------|------------|
| Balcony  | 134 sqft   |
| Garage   | 417 sqft   |
| Total    | 2,021 sqft |

LOWER

liveatharmony.ca

MAIN

UPPER

The developer reserves the right to make changes, modifications or substitutions to the building design, specifications, and floor plans should they be necessary. Final floor plans may be mirror images of the Floor plans shown. Square footage and room sizes are based on the preliminary survey measurements. Sizes are approximate and actual square footage may vary from the final survey and architectural drawings. E.&O.E.